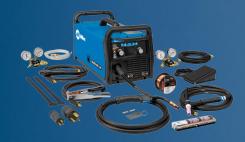

# 567133

Lightweight MIG, stick, and TIG welder can weld material from 24 gauge to 3/8" thick. Auto-Set<sup>™</sup> Elite can be used on multiple materials and processes to fine tune settings.

567010

Welds material from 22 gauge to 1/2" thick in a single pass. Highest output in its class (250 A at 28 VDC) for welding longer on high-end applications.