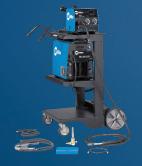

567141

Flexibility and simplicity make this the most popular model in the XMT family. Excellent arc performance and portability. Includes MIG runner package.

566445

Big cutting power in a small package. 40 amps for 5/8" mild steel cutting. X-CASE provides ultimate protection and additional space for MVP adapters, consumable box, and more.