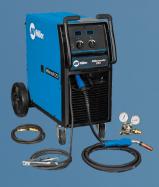

# 567133

Lightweight MIG, stick, and TIG welder can weld material from 24 gauge to 3/8" thick. Auto-Set<sup>™</sup> Elite can be used on multiple materials and processes to fine tune settings.

567010

Welds material from 22 gauge to 1/2" thick in a single pass. Highest output in its class (250 A at 28 VDC) for welding longer on high-end applications.