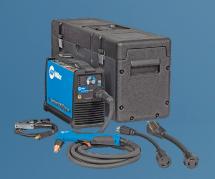

567141

Flexibility and simplicity make this the most popular model in the XMT family. Excellent arc performance and portability. Includes MIG runner package.

566445

Big cutting power in a small package. 40 amps for 5/8" mild steel cutting. X-CASE provides ultimate protection and additional space for MVP adapters, consumable box, and more.