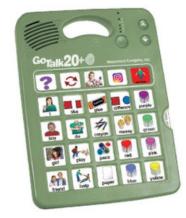

GoTalk 20+ Lite Touch

**RFP 022-B-Health & Wellness Bid Reference# AEPA RFP 022-B** 

www.medicaleshop.com/aepa |Phone: (866) 563-6812 | Email: csteam@medicaleshop.com