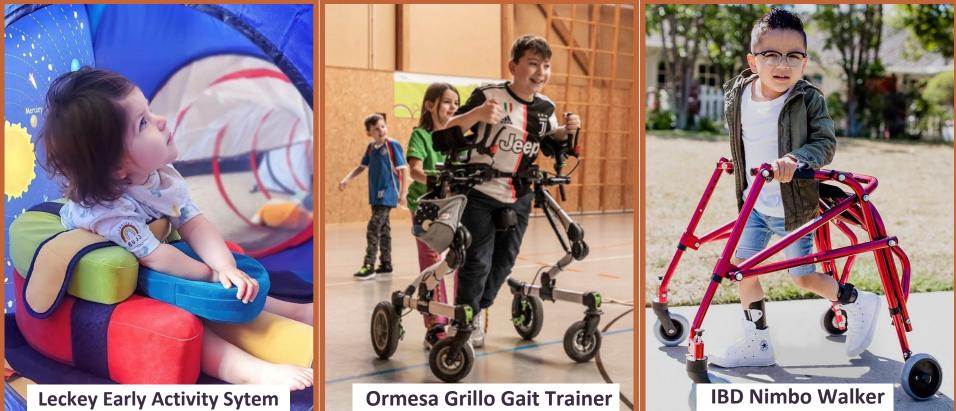

Adaptive aids are an attractive options for children with special needs as it not only enhanced postural support, stability and comfort, but it creates a great opportunity to be able to experience the world around them and learn at the same rate as their peers.